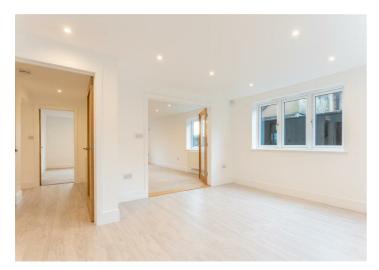

#### Study

11'10 x 7 (3.61m x 2.13m)

#### kitchen

19'4 x 10'4 (5.89m x 3.15m)