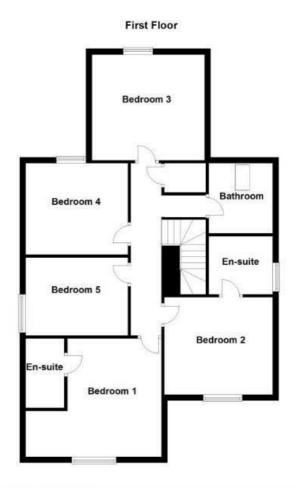

#### Bedroom 1

14'11 x 12'10 (4.55m x 3.91m)

#### En Suite

#### Bedroom 2

12'11 x 11'5 (3.94m x 3.48m)

## En Suite

## Bedroom 3

12'10 x 11'5 (3.91m x 3.48m)

#### Bedroom 4

11'4 x 10'5 (3.45m x 3.18m)

#### Bedroom 5

11'7 x 8'6 (3.53m x 2.59m)

#### Family Bathroom