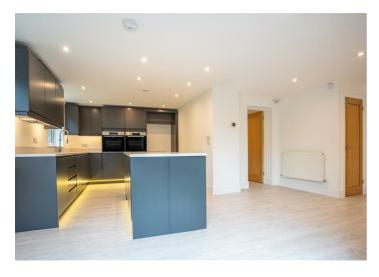

The property has been extended and totally refurbished in recent months to an extremely high specification and now ready for immediate occupation.

The extensive list of works include a newly fitted kitchen with built in appliances, new windows and doors throughout, new en-suites and family bathroom, new gas central heating system. Accommodation briefly comprises: Entrance Hall, Living room, dining room, kitchen/Breakfast Room plus study and utility on the ground floor. On the First floor there are 5 bedrooms, two of which have en-suites plus a family bathroom.

#### kitchen

19'4 x 10'4 (5.89m x 3.15m)