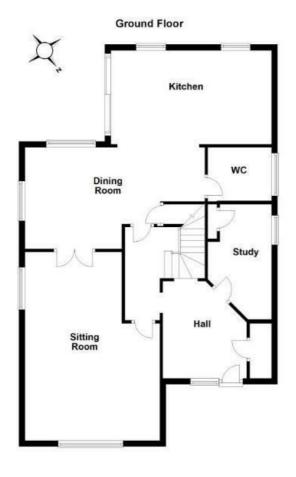

#### **Entrance Hall**

## Sitting Room

20'10 x 14'11 (6.35m x 4.55m)

#### Dining Room

20 x 11'3 (6.10m x 3.43m)

#### Study

11'10 x 7 (3.61m x 2.13m)

#### kitchen

19'4 x 10'4 (5.89m x 3.15m)

## Utility Room

6'11 x 6 (2.11m x 1.83m)