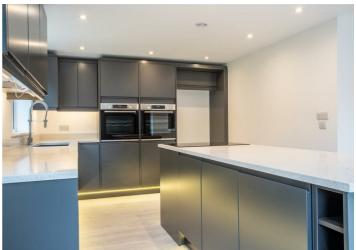

The property has been extended and totally refurbished in recent months to an extremely high specification and now ready for immediate occupation.

The extensive list of works include a newly fitted kitchen with built in appliances, new windows and doors throughout, new en-suites and family bathroom, new gas central heating system. Accommodation briefly comprises: Entrance Hall, Living room, dining room, kitchen/Breakfast Room plus study and utility on the ground floor. On the First floor there are 5 bedrooms, two of which have en-suites plus a family bathroom.

#### kitchen

19'4 x 10'4 (5.89m x 3.15m)