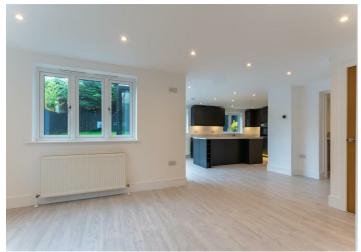

The property has been extended and totally refurbished in recent months to an extremely high specification and now ready for immediate occupation.

The extensive list of works include a newly fitted kitchen with built in appliances, new windows and doors throughout, new en-suites and family bathroom, new gas central heating system. Accommodation briefly comprises: Entrance Hall, Living room, dining room, kitchen/Breakfast Room plus study and utility on the ground floor. On the First floor there are 5 bedrooms, two of which have en-suites plus a family bathroom.

#### kitchen

19'4 x 10'4 (5.89m x 3.15m)