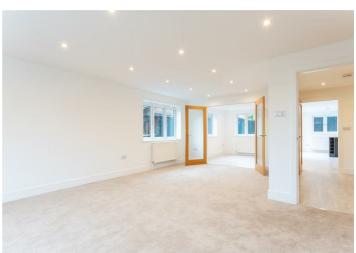

## Sitting Room

20'10 x 14'11 (6.35m x 4.55m)

#### Dining Room

20 x 11'3 (6.10m x 3.43m)